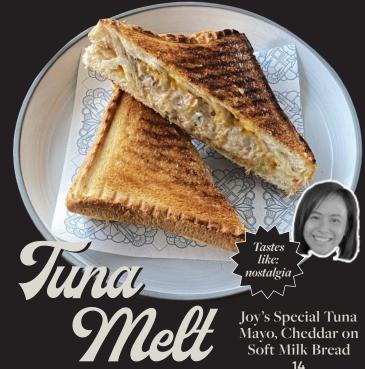

#### Tuna Melt

Mayo, Cheddar on 14

**OUR SEASONAL** SELECTION OF **BAKES:** 

#### LUCIA BAKES

Sea Salt Dark Chocolate Brownie 3.5

Brown Butter Choco Chip Pecan Cookie

5.5

MAMA LUM'S BANANA BREAD

Joy's Special Tuna Mayo, Cheddar on Soft Milk Bread

Baked Eggplant, Smoked Tomato, Lots of Cheese on Grilled Sourdough 14