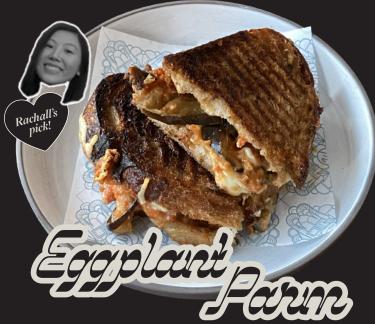

#### MAXI MUFFIN

Spiced tomato relish, edam, ham, egg 8

Baked Eggplant, Smoked Tomato, Lots of Cheese 14

Spiced Beef Pastrami, Russian Dressing, Coleslaw 15.5

Joy's Special Tuna Soft Milk Bread

Mortadella Cheese

#### LUCIA BAKES

Sea Salt Dark Chocolate Brownie 3.5

Brown Butter Choco Chip Pecan Cookie

5.5

MAMA LUM'S BANANA BREAD

Joy's Special Tuna Mayo, Cheddar on Soft Milk Bread

Baked Eggplant, Smoked Tomato, Lots of Cheese on Grilled Sourdough 14