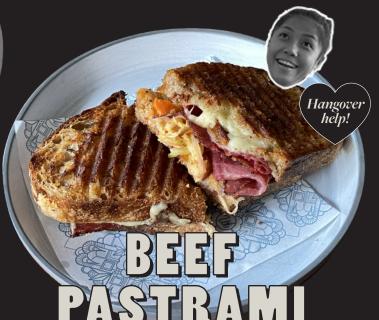

#### MAXI MUFFIN

Spiced tomato relish, edam, ham, egg 8

Baked Eggplant, Smoked Tomato, Lots of Cheese 14

Spiced Beef Pastrami, Russian Dressing, Coleslaw 15.5

Joy's Special Tuna Soft Milk Bread

Mortadella Cheese

Spiced Beef Pastrami, Russian Dressing, Coleslaw on Grilled Sourdough 15.5

MORTADELLA CHEESE

Mortadella, Spiced Tomato Relish, Two Cheese on Grilled Sourdough