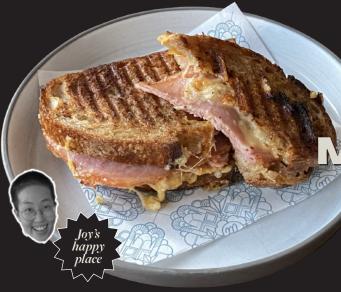

a, French butter 4.8

## Miso PBJ

Housemade miso peanut butter and jam 5.5

#### MAXI MUFFIN

Spiced tomato relish, edam, ham, egg 8

Baked Eggplant, Smoked Tomato, Lots of Cheese 14

Spiced Beef Pastrami, Russian Dressing, Coleslaw 15.5

Joy's Special Tuna Soft Milk Bread

Mortadella Cheese

Mortadella, Spiced Tomato Relish, Two Cheese 15

Grilled Cheeses on sourdough

#### Tuna Melt

Mayo, Cheddar on 14

**OUR SEASONAL** SELECTION OF **BAKES:** 

## Eats





#### LUCIA BAKES

Sea Salt Dark Chocolate Brownie 3.5

Brown Butter Choco Chip Pecan Cookie

5.5



MAMA LUM'S BANANA BREAD





Joy's Special Tuna Mayo, Cheddar on Soft Milk Bread



Baked Eggplant, Smoked Tomato, Lots of Cheese on Grilled Sourdough 14



Spiced Beef Pastrami, Russian Dressing, Coleslaw on Grilled Sourdough 15.5



MORTADELLA CHEESE

Mortadella, Spiced Tomato Relish, Two Cheese on Grilled Sourdough